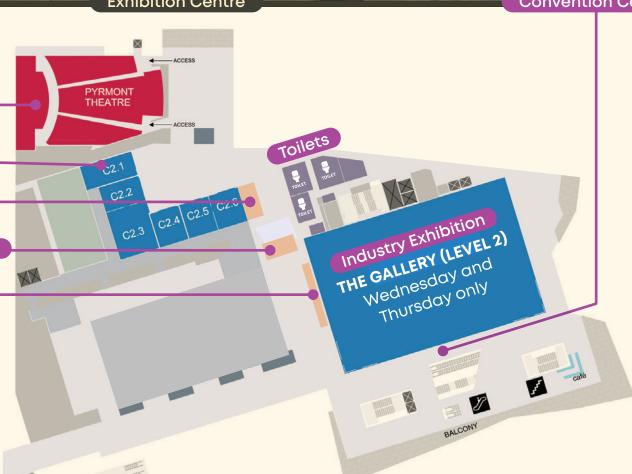

## **VENUE MAP ICC SYDNEY**

## Convention **Centre Level 2**

Conference venue

**PYRMONT THEATRE** 

**NSWNMA** Reserved Area

**Electronic Document Support desk** 

**NSWNMA Conference Enquiries Desk** 

Name tags and lanyards

## **EXHIBITORS**

Industry Exhibition will be held in The Gallery on Wednesday 7 and **Thursday 8 August from 7.30am** and during Conference breaks.

Come and visit the Industry Exhibition in The Gallery prior to session commencement and grab your FREE **COFFEE**, generously sponsored by: